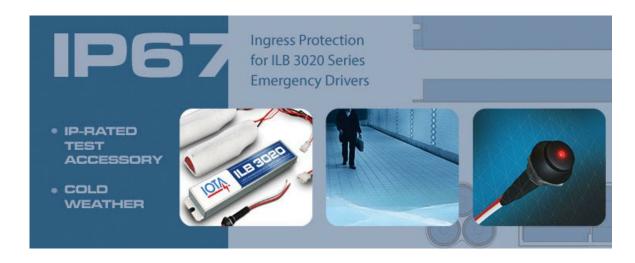

## New IP-Rated Test Accessory for IOTA ILB 3020 Emergency LED Drivers

IOTA's popular ILB 3020 constant current emergency LED driver design for factory projects is now available with a specialized IP-rated test accessory option. The IPS test switch enables the ILB 3020 to be installed in IP67-rated enclosed and

gasketed fixture designs. The UL Recognized ILB 3020 IPS features an external 16-cell battery that is also available with a temperature-control blanket option for use in Cold-Weather applications (see model ILB 3020 CW IPS).