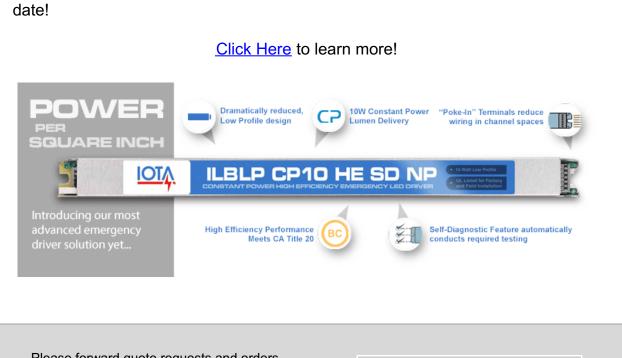

## Introducing the New IOTA® Low Profile Emergency Driver Solution

The IOTA ILBLP CP10 Emergency Driver introduces a new era of IOTA emergency solutions for today's LED luminaires. The ILBLP CP10 combines patented 10W Constant Power output with compact lithiumtechnology to deliver dramatic advantages in both size and weight. Included features like autosenseClass 2 voltage, self-diagnostics, and high-efficiency performance make the IOTA ILBLP CP10 our mostpowerful emergency solution per square inch to