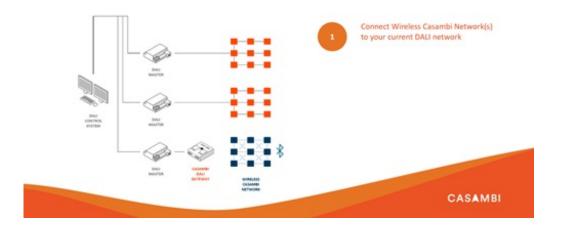

# You can connect to BACnet through the DALI Gateway!

### **Casambi DALI Gateway**

- With a DALI Gateway module, Casambi networks can be integrated with existing DALI control systems, retrofitting wired installations, or extending them with additional wireless components.
- Casambi devices will look like standard DALI gear to the DALI controller
- Through this module wireless Casambi networks can be controlled from wired DALI systems

### DALI Gateway in action

Please forward quote requests and orders to: orders@oemlightingsales.com

Visit our website to learn more about our premier manufacturers: www.oemlightingsales.com

Give us a call today! 718.321.0002