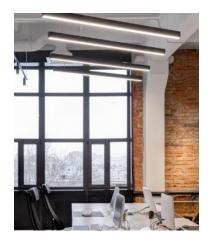

#### MILO™

The MILO<sup>™</sup> is an extruded near-field optical TIR lens system originally designed around Zhaga LED board standards, and compatible with a wide range of medium powered LED PCB applications. MILO<sup>™</sup> comes in several light shaping designs, and snaps into your luminaire providing customers with more beam output options, from their new or existing product line.