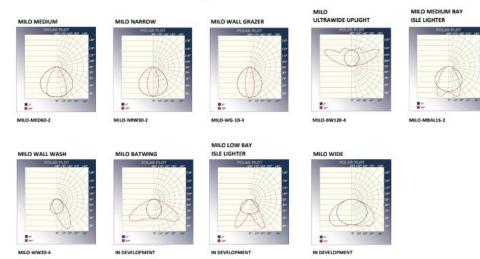

#### MILO™

The MILO<sup>™</sup> is an extruded near-field optical TIR lens system originally designed around Zhaga LED board standards, and compatible with a wide range of medium powered LED PCB applications. MILO<sup>™</sup> comes in several light shaping designs, and snaps into your luminaire providing customers with more beam output options, from their new or existing product line.