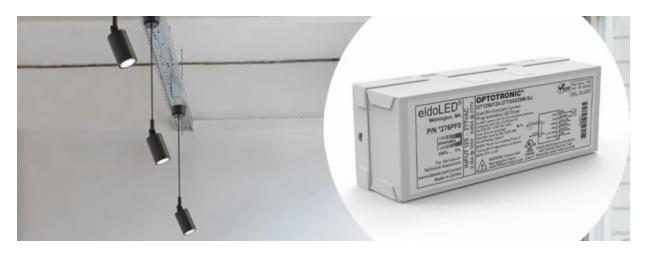

## eldoLED®

Ideally suited for downlight and residential luminaires, the OPTOTRONIC series 12 W and 20 W Dual Dim LED drivers by eldoLED, feature a compact small form factor and support 0-10V and multiple phase-cut dimming options.