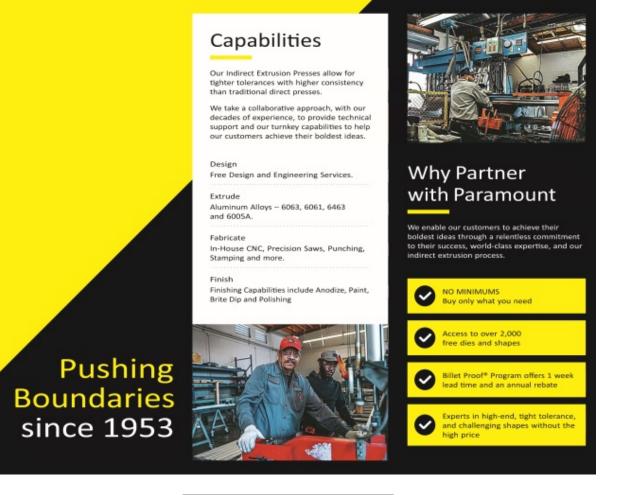

## **WELCOME**

Custom Aluminum Extruder specializing in complex shapes, thin walls, and tight tolerances.

View Webpage Here