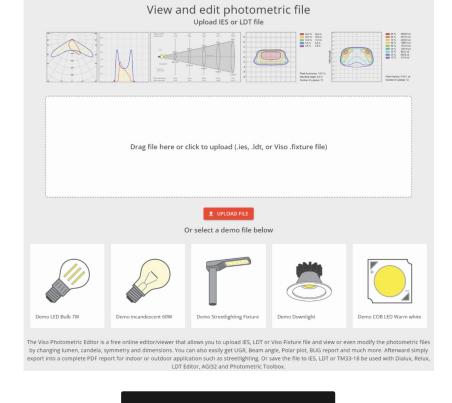

## FREE ONLINE PHOTOMETRIC EDITOR

Viso's new completely free online photometric editor lets you do everything you would expect from a subscription tool:

- Open all IES and LDT files and, of course, original Viso ".fixture" files.
- Edit content symmetrize, add dimensions, add wattage, etc.
- Get an overview with crisp graphics and beautiful tables
- Print PDF reports with all the details formal IES reports and other formats

View Free Tool Here

OEM Lighting Sales | 235 Golfview Club Drive | Newnan, GA 30263 US

<u>Unsubscribe</u> | <u>Update Profile</u> | <u>Constant Contact Data Notice</u>

Try email marketing for free today!